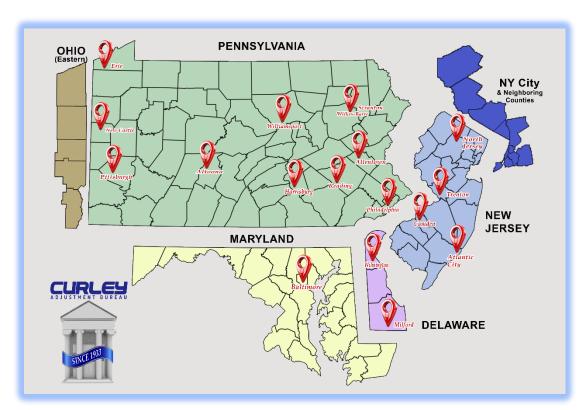

## **SERVICE AREA**

Mailing Address 221 Chestnut Street | Suite 500 Philadelphia, PA 19106

DAY: (215) 627-5900 NIGHT: (610) 348-4128

TOLL FREE: (888) 557-3717 FAX: (888) 557-7093 (all offices)

EMAIL ALL NEW ASSIGNMENTS TO: <a href="mailto:contact@curleyadjustment.com">contact@curleyadjustment.com</a>

Seventeen offices to serve you

PENNSYLVANIA: ALTOONA, EASTON/ALLENTOWN, ERIE, HARRISBURG, NEW CASTLE, PHILADELPHIA, PITTSBURGH, READING, SCRANTON/WILKES BARRE, WILLIAMSPORT NEW JERSEY: CAMDEN, TRENTON, ATLANTIC CITY, NORTH JERSEY/NYC METRO DELAWARE: WILMINGTON, MILFORD MARYLAND: BALTIMORE

BRANCH OFFICES